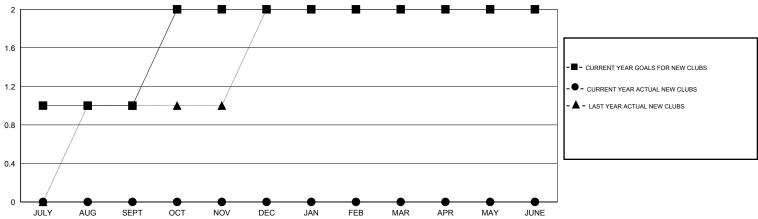

## GOALS AND ACTUAL NEW CLUBS CUMULATIVE

## **LOCATION INDIA**

 $\mathsf{GMT}\;\mathsf{CA}\;6$ 

|                             |                  | Clubs     |                  |                  |                             |                    | Members                             |                    |                  |
|-----------------------------|------------------|-----------|------------------|------------------|-----------------------------|--------------------|-------------------------------------|--------------------|------------------|
| RESULTS FOR 2014-2015       |                  |           |                  |                  | RESULTS FOR 2014-2015       |                    |                                     |                    |                  |
| QUARTER                     | NEW CLUB<br>GOAL | NEW CLUBS | DROPPED<br>CLUBS | NET<br>GAIN/LOSS | QUARTER                     | NEW MEMBER<br>GOAL | CHARTER AND<br>NEW MEMBERS<br>ADDED | DROPPED<br>MEMBERS | NET<br>GAIN/LOSS |
| JULY/AUG/SEPT               | 1                | 0         | 1                | -1               | JULY/AUG/SEPT               | 125                | 114                                 | 234                | -120             |
| OCT/NOV/DEC                 | 1<br>0           | 0         | 0                | 0                | OCT/NOV/DEC                 | 75<br>25           | 60<br>0                             | 8                  | 52<br>0          |
| JAN/FEB/MAR<br>APR/MAY/JUNE | 0                | 0         | 0                | 0                | JAN/FEB/MAR<br>APR/MAY/JUNE | -50                | 0                                   | 0                  | 0                |