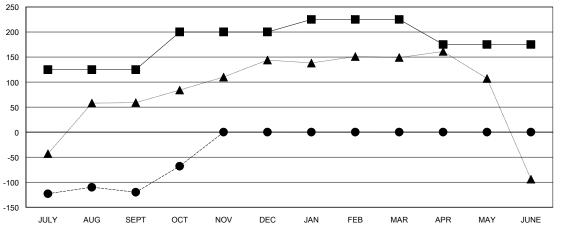

## GOALS AND ACTUAL MEMBERS CUMULATIVE

ASSESSMENT DATA

| -■-  | CURRENT YEAR GOALS FOR NEW |  |
|------|----------------------------|--|
| MEMB | ERS                        |  |

- CURRENT YEAR ACTUAL MEMBERS

## **LOCATION INDIA**

 $\mathsf{GMT}\;\mathsf{CA}\;6$ 

|                             |                  | Clubs     |                  |                  |                             |                    | Members                             |                    |                  |
|-----------------------------|------------------|-----------|------------------|------------------|-----------------------------|--------------------|-------------------------------------|--------------------|------------------|
| RESULTS FOR 2014-2015       |                  |           |                  |                  | RESULTS FOR 2014-2015       |                    |                                     |                    |                  |
| QUARTER                     | NEW CLUB<br>GOAL | NEW CLUBS | DROPPED<br>CLUBS | NET<br>GAIN/LOSS | QUARTER                     | NEW MEMBER<br>GOAL | CHARTER AND<br>NEW MEMBERS<br>ADDED | DROPPED<br>MEMBERS | NET<br>GAIN/LOSS |
| JULY/AUG/SEPT               | 1                | 0         | 1                | -1               | JULY/AUG/SEPT               | 125                | 114                                 | 234                | -120             |
| OCT/NOV/DEC                 | 1<br>0           | 0         | 0                | 0                | OCT/NOV/DEC                 | 75<br>25           | 60<br>0                             | 8                  | 52<br>0          |
| JAN/FEB/MAR<br>APR/MAY/JUNE | 0                | 0         | 0                | 0                | JAN/FEB/MAR<br>APR/MAY/JUNE | -50                | 0                                   | 0                  | 0                |